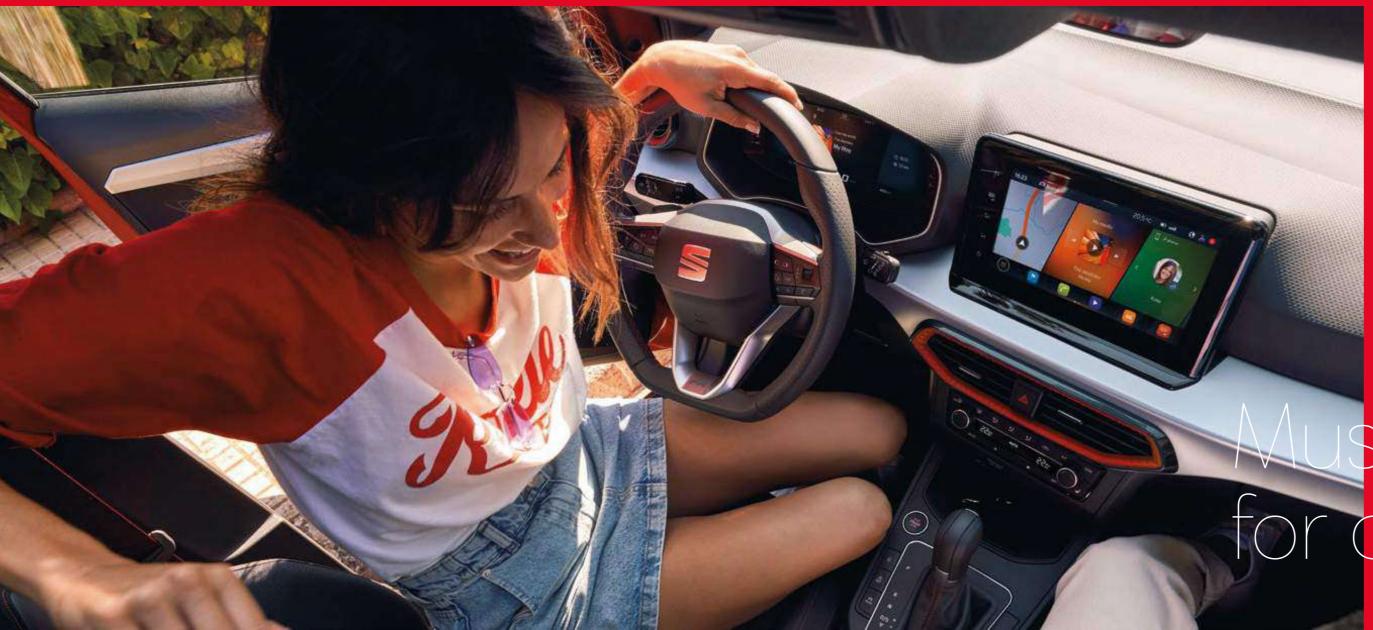

# Music and good times for all my Friends.

## Step into the party.

You, your friends, in it together. With comfier, upholstery and new airvent ambient lighting to add to the atmosphere. Plus, enjoy an enhanced driver experience, with a new ergonomic multifunction steering wheel, an elevated floating infotainment screen and a soft-to-touch dashboard.

## At the centre of it all.

The more you see, the more you know. Combining a larger 8.25" floating touchscreen with Full Link, the new SEAT lbiza is made for those who love to keep effortlessly connected. Sync up your maps, contact lists, music and more for on-the-go access.