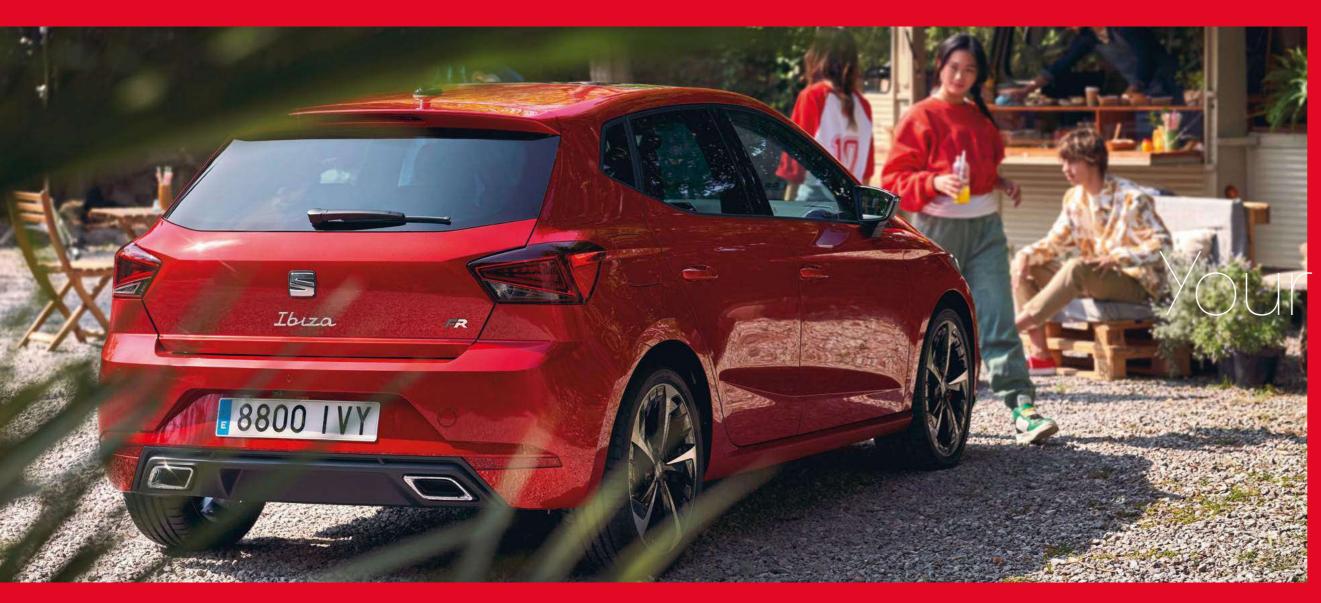

## You've got it, flaunt it.

Happy on the inside, stunning on the outside. With sharper lines and sophisticated curves that give you a license to roll your own way.

The new SEAT Ibiza has redesigned Full LED headlights that let you light up the town while keeping consumption down. And with renewed alloy wheels propelling you confidently forward, you'll be riding high on head-turning rims. All of this, with the subtle detail of the handwritten SEAT Ibiza logo on the boot to top off the look.

## ck that sports look.

Get ready to impress your mates, with a SEAT Ibiza that feels as dynamic as it looks. The FR trim combines sporty design touches with enhanced performance to give you the optimum drive experience.