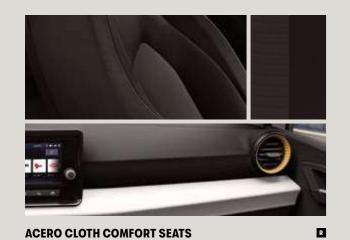

pals, turn up the tunes and get out into it.



#### Close enough for comfort.

The Rear Parking Sensor tells you how close you are to other vehicles or surrounding objects. So, when you're manoeuvring into position, you'll have advanced control so you can back in smoothly.



#### Top it off right.

Dressed in Honey Mustard moulding that adds a touch of flavour to the airvent design and gives your interior the kind of vibrant look that the SEAT lbiza is all about.





## Wheels.

15"



ENJOY 15"
BRILLIANT SILVER
ALLOY WHEELS

17"



DYNAMIC 17"
BRILLIANT SILVER
ALLOY WHEELS

## Dimensions.



## Colours.

















MIDNIGHT BLACK<sup>2</sup>





R St FR

ASPHALT BLUE<sup>2</sup>



<sup>2</sup> Metallic. <sup>3</sup> Special Metallic.



PURE RED<sup>1</sup>



## Upholsteries.











technical bit.

Data & Equipment.

#### SEAT Ibiza.

| Engine, Gearbox