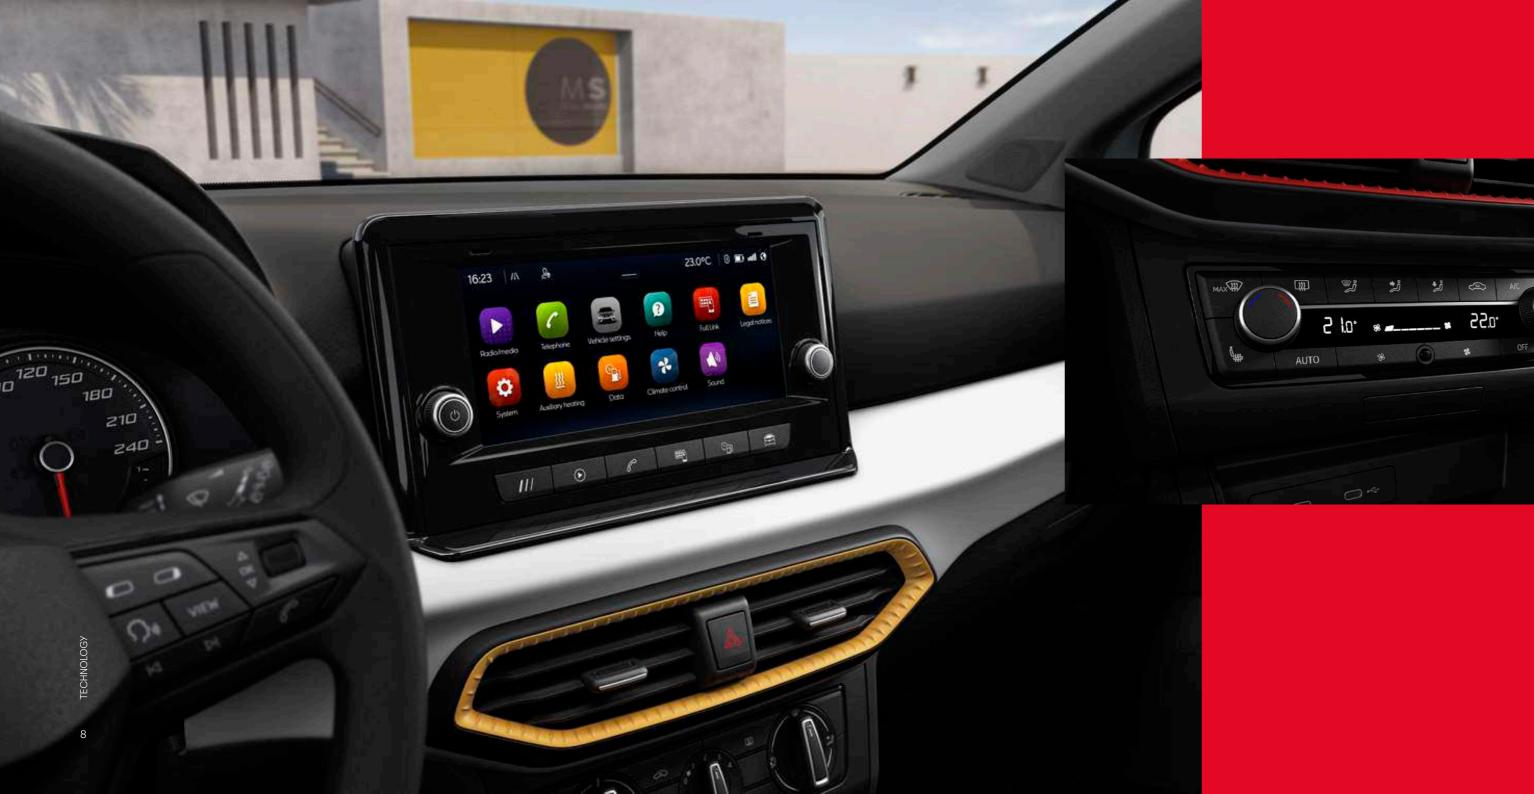

## At the centre of it all.

The more you see, the more you know. Combining a larger 8.25" floating touchscreen with Full Link, the new SEAT lbiza is made for those who love to keep effortlessly connected. Sync up your maps, contact lists, music and more for on-the-go access.