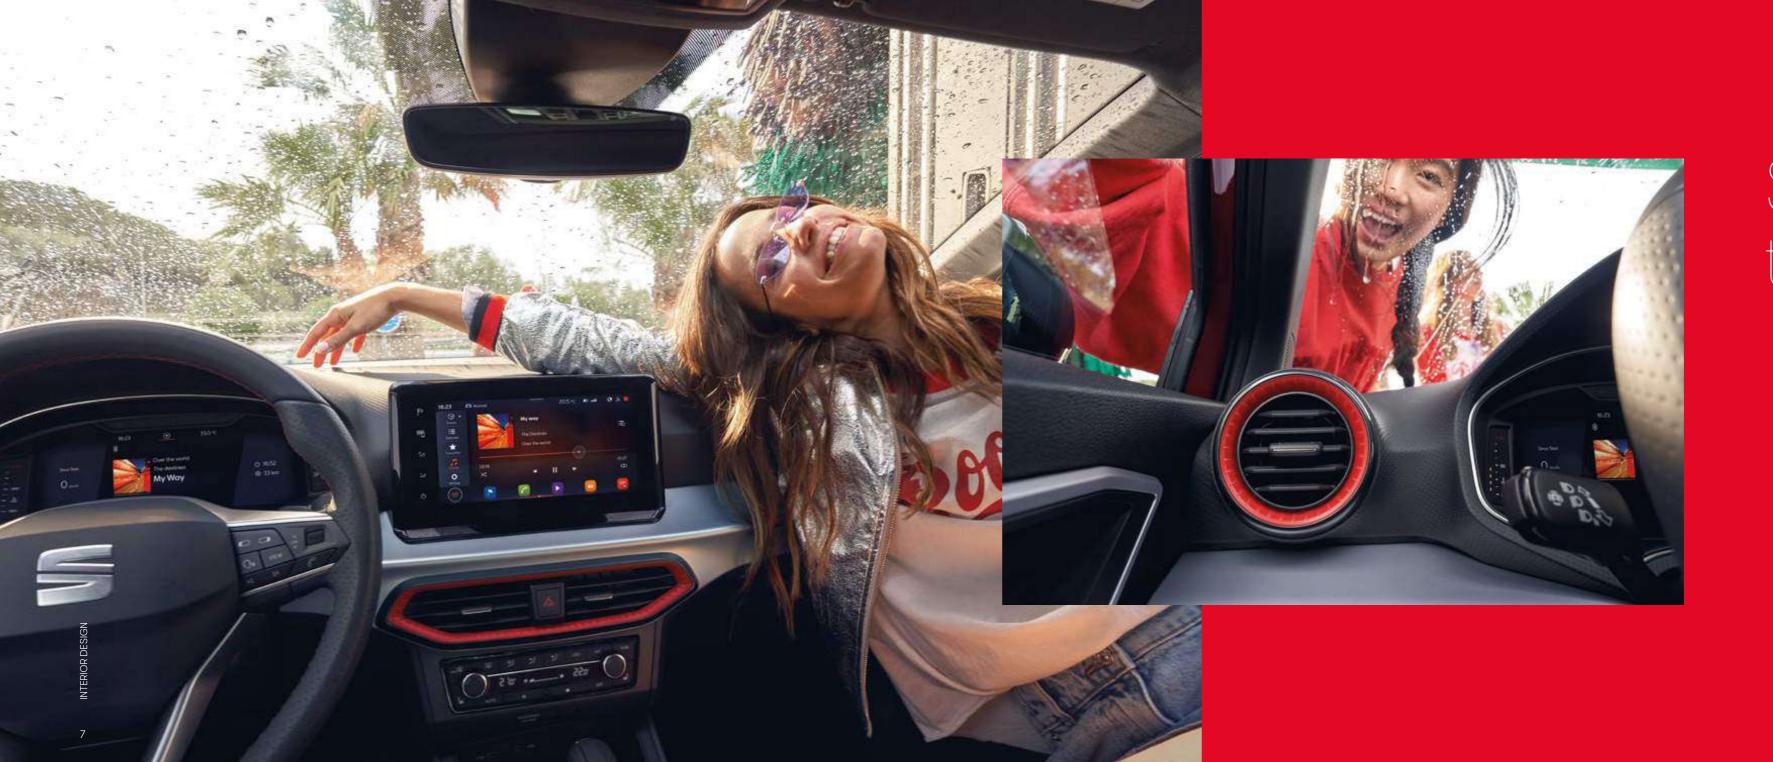

#AllMyFriends

Life's an everyday trip. So, move it up a beat, with Full LEDs and illuminated airvents that let you fine-tune the mood for your journey. the new SEAT Ibiza was designed to power the fun: for you and everyone you know.

## Step into the party.

You, your friends, in it together. With comfier, upholstery and new airvent ambient lighting to add to the atmosphere. Plus, enjoy an enhanced driver experience, with a new ergonomic multifunction steering wheel, an elevated floating infotainment screen and a soft-to-touch dashboard.