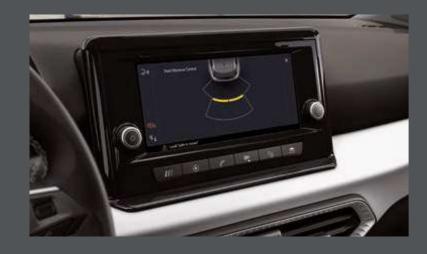

#### Close enough for comfort.

The Rear Parking Sensor tells you how close you are to other vehicles or surrounding objects. So, when you're manoeuvring into position, you'll have advanced control so you can back in smoothly.