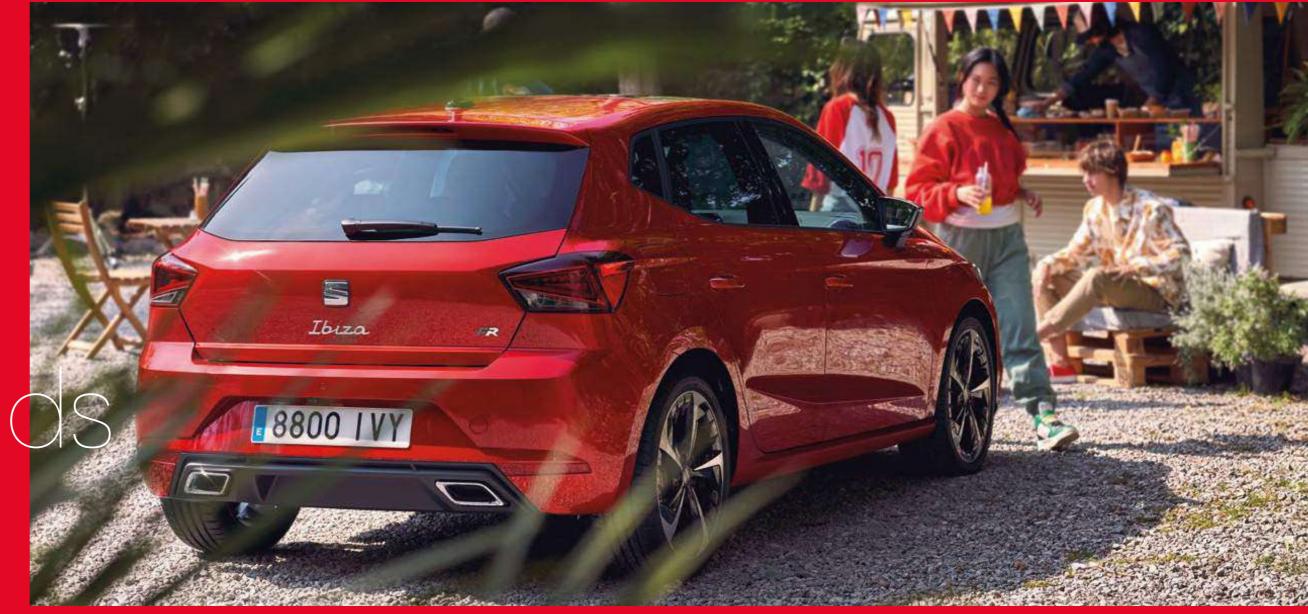

## You've got it, flaunt it.

Happy on the inside, stunning on the outside. With sharper lines and sophisticated curves that give you a license to roll your own way.

The new SEAT Ibiza has redesigned Full LED headlights that let you light up the town while keeping consumption down. And with renewed alloy wheels propelling you confidently forward, you'll be riding high on head-turning rims. All of this, with the subtle detail of the handwritten SEAT Ibiza logo on the boot to top off the look.