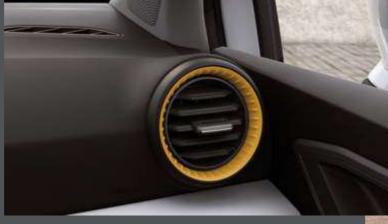

#### Top it off right.

Dressed in Honey Mustard moulding that adds a touch of flavour to the airvent design and gives your interior the kind of vibrant look that the SEAT lbiza is all about.