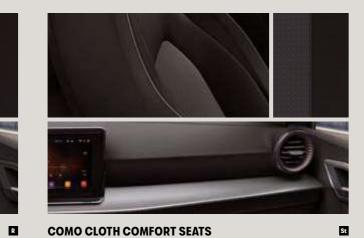

ls, turn up the tunes and get out into it.



#### Close enough for comfort.

The Rear Parking Sensor tells you how close you are to other vehicles or surrounding objects. So, when you're manoeuvring into position, you'll have advanced control so you can back in smoothly.



#### Top it off right.

Dressed in Honey Mustard moulding that adds a touch of flavour to the airvent design and gives your interior the kind of vibrant look that the SEAT lbiza is all about.





## Wheels.

15"



ENJOY 15"
BRILLIANT SILVER
ALLOY WHEELS

17"



DYNAMIC 17"
BRILLIANT SILVER
ALLOY WHEELS

## Dimensions.



## Colours.

















MIDNIGHT BLACK<sup>2</sup>





R St FR

ASPHALT BLUE<sup>2</sup>



<sup>2</sup> Metallic. <sup>3</sup> Special Metallic.



PURE RED<sup>1</sup>



## Upholsteries.











technical bit.

Data & Equipment.

#### SEAT Ibiza.

| Engine, Gearbox