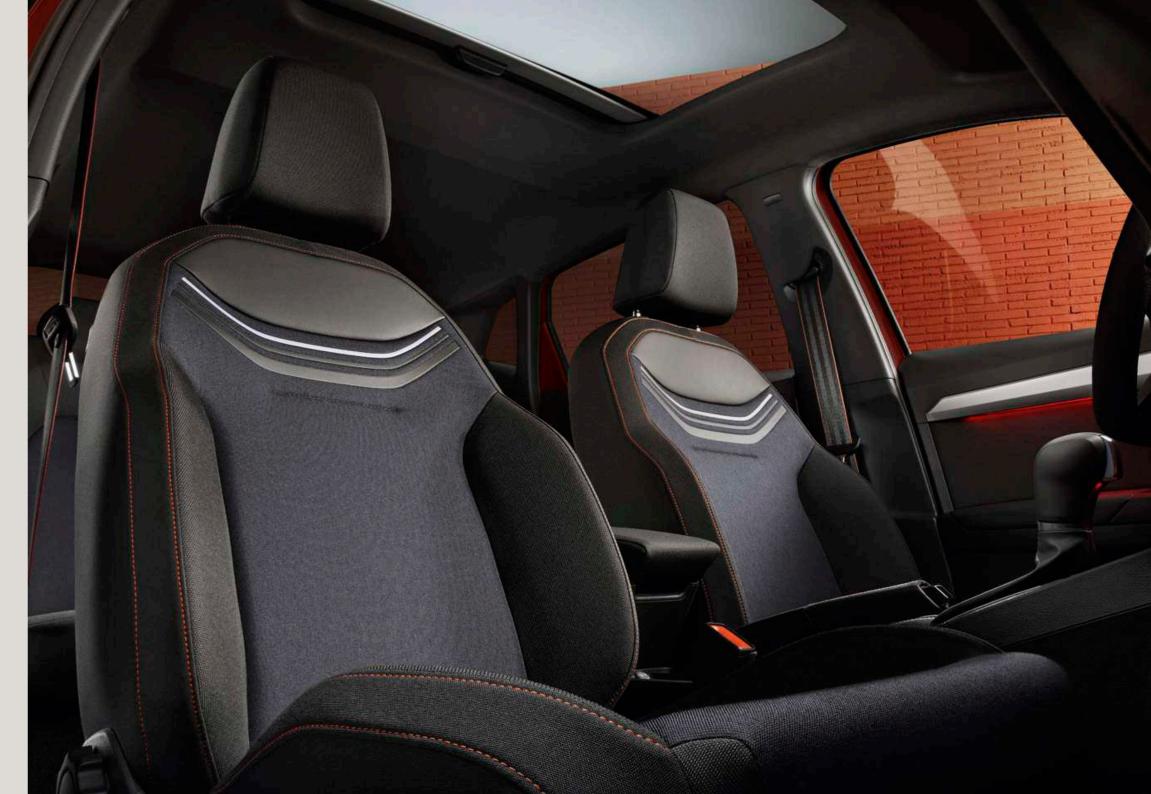

## Step into the party.

You, your friends, in it together. With comfier, upholstery and new airvent ambient lighting to add to the atmosphere. Plus, enjoy an enhanced driver experience, with a new ergonomic multifunction steering wheel, an elevated floating infotainment screen and a soft-to-touch dashboard.

#### It's all happening on the inside.

Complete performance with optimum interior design. The high-quality cloth upholstery in the FR trim lets everyone sit comfortably with maximum lateral support.

#### Immersed in light.

What's better than you and your best friends cruising in your SEAT Ibiza? Well, you and your best friends cruising in the SEAT Ibiza with the automatic sunroof wide open.