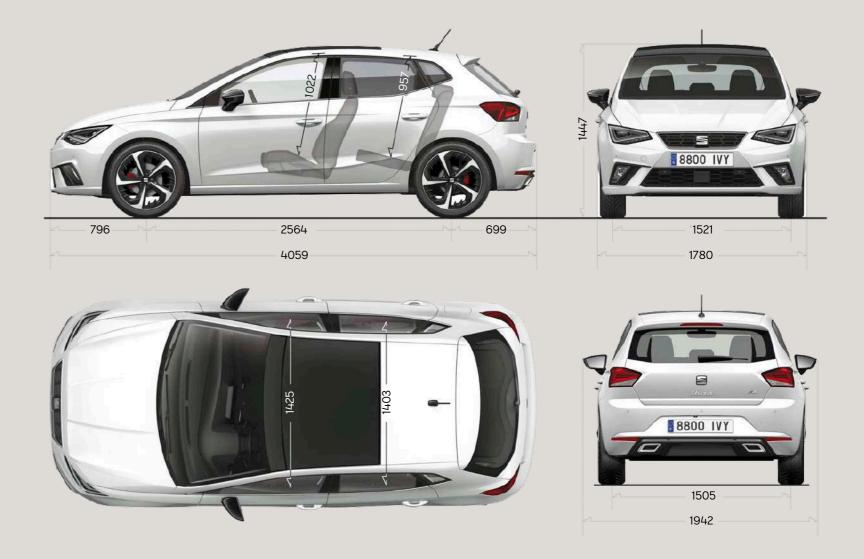

he rhythm of reliability, the beat of spirited design. Make the most of it in the Reference trim. Offering safety, style and access to a wide range of modern functionalities, so you can pack in your pals, turn up the tunes and get out into it.



#### Close enough for comfort.

The Rear Parking Sensor tells you how close you are to other vehicles or surrounding objects. So, when you're manoeuvring into position, you'll have advanced control so you can back in smoothly.



#### Top it off right.

Dressed in Honey Mustard moulding that adds a touch of flavour to the airvent design and gives your interior the kind of vibrant look that the SEAT lbiza is all about.





## Wheels.

15"



ENJOY 15"
BRILLIANT SILVER
ALLOY WHEELS

17"



DYNAMIC 17"
BRILLIANT SILVER
ALLOY WHEELS

## Dimensions.



## Colours.

















MIDNIGHT BLACK<sup>2</sup>





R St FR

ASPHALT BLUE<sup>2</sup>



<sup>2</sup> Metallic. <sup>3</sup> Special Metallic.



PURE RED<sup>1</sup>



## Upholsteries.











technical bit.

Data & Equipment.

#### SEAT Ibiza.

| Engine, Gearbox