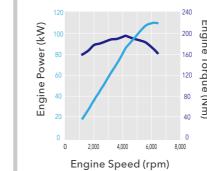

### **SUBARU BOXER ENGINE**

Few cars deliver the thrilling eagerness and spontaneity of the SUBARU XV. It's achieved with the horizontally-opposed SUBARU BOXER engine, which places the pistons 180 degrees apart for a lower, flatter profile compared to other engine types. This gives the powerplant—and by extension the whole car—a lower centre of gravity and more balanced weight distribution. In addition, the pistons' opposing movements counteract each other, which naturally reduces vibration.

### 2.0-litre DOHC SUBARU BOXER

### MAX OUTPUT:

110 kW (150 PS) / 6,200 rpm

### MAX TORQUE:

196 Nm (20.0 kgfm) / 4,200 rpm