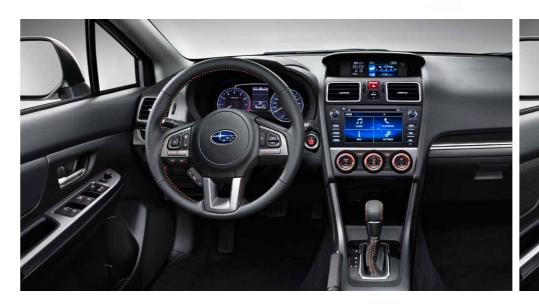

### High-grade Multifunction Display\*2

Need info? This display shows you time, temperature, self-check maintenance alerts, and safety information such as Vehicle Dynamics Control monitoring. Track your fuel consumption so you can be kinder to Mother Nature on your epic road trips.

### Touchscreen Control

The touchscreen is a useful way to select your music, just as you would on your smartphone. Simply connect your smartphone through Bluetooth®\*3 or the USB port, and you can choose your music right on the touchscreen.

Once behind the wheel, the SUBARU XV is a reflection of you. Control your smartphone via the colourful touchscreen so you can easily stay connected to your contacts and all the music you love whilst staying focused on the road.\*1