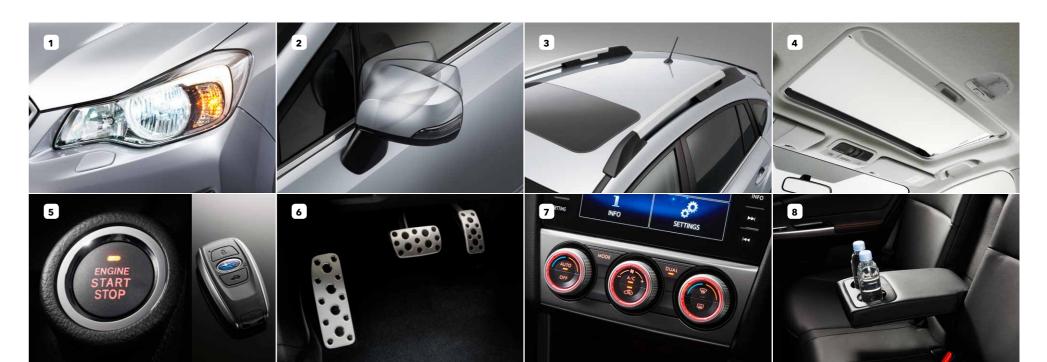

### 1 HID Headlamps with Auto-leveliser\*

Available high-intensity discharge headlamps provide illumination that's more like daylight. The auto-leveliser helps to ensure that the headlamps are always pointed at the correct angle for the best visibility.

### 2 Power-folding Door Mirrors\*

Aerodynamically designed, electrically adjustable side mirrors integrate LED turn signals. They can also be electrically folded in for narrow parking spaces.

### 3 Roof Rails\*

Ready to support your life's accessories, roof rails on the SUBARU XV add more utility to your enjoyable drive.

### 4 Power Glass Sunroof\*

The large, internally sliding sunroof with manual sunshade delivers a panoramic view and fresh breezes for front and rear passengers.

### 5 Keyless Access with Push-button Start\*

**Features** 

Your key fob grants you complete keyless access. To lock / unlock the front doors or tailgate, simply grip the door handles. To start the engine, push the button. Using a 5-digit PIN code allows you to enter your Subaru even without your key fob.

### 6 Aluminium Pedals\*

These motorsports-inspired pedals give the interior an exciting feel.

### 7 Dual-zone Automatic Air-conditioning System\*

Manage airflow and temperature of the driver and passenger sides independently with the available dual climate control. A microscopic filter helps keep dust out of the cabin.

### 8 Rear Armrest with Cup Holders\*

The rear armrest is for your passengers in the backseat. They can use it as an armrest as well as a cup holder.

Accessories