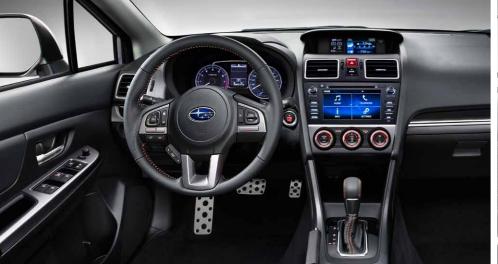

### High-grade Multifunction Display\*2

Need info? This display shows you time, temperature, self-check maintenance alerts, and safety information such as Vehicle Dynamics Control monitoring. Track your fuel consumption so you can be kinder to Mother Nature on your epic road trips.

### Touchscreen Control

The touchscreen is a useful way to select your music, just as you would on your smartphone. Simply connect your smartphone through Bluetooth®\*3 or the USB port, and you can choose your music right on the touchscreen.

Once behind the wheel, the SUBARU XV is a reflection of you. Control your smartphone via the colourful touchscreen so you can easily stay connected to your contacts and all the music you love whilst staying focused on the road.\*1

### Bluetooth®\*3

With the ceiling-mounted microphone added, the available Bluetooth®\*³ hands-free system automatically connects your compatible mobile phone for convenient, hands-free talking. It also enables you to wirelessly stream audio from the compatible Bluetooth®\*³ music player and read your e-mails.

### Rear Vision Camera\*2

Enjoy the ability to manoeuvre the SUBARU XV in tight city spaces with ease using the Rear Vision Camera. When you shift into reverse, the camera displays a live colour image on SUBARU XV's in-dash display, along with guidelines to assist in parking manoeuvres.