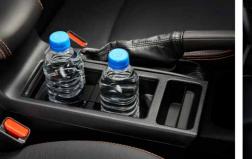

### Inspiration comes in all sizes.

There are big ideas for life's little things, too. Pockets in each door include bottle holders to keep yourself refreshed. The centre console includes cup holders, a tray and a padded armrest that opens to reveal more storage and a 12-V power outlet.