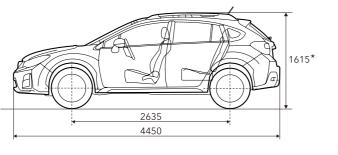

### SUBARU XV 2.0i Premium

DIMENSIONS: L x W x H: 4,450 x 1,780 x 1,615\* mm

ENGINE: Horizontally opposed, 4-cylinder, DOHC 16-valve petrol

CAPACITY: 1,995 cc

MAX OUTPUT: 110 kW (150 PS) / 6,200 rpm MAX TORQUE: 196 Nm (20.0 kgfm) / 4,200 rpm

### SUBARU XV 2.0i

DIMENSIONS: L x W x H: 4,450 x 1,780 x 1,615\* mm

ENGINE: Horizontally opposed, 4-cylinder, DOHC 16-valve petrol

CAPACITY: 1,995 cc

MAX OUTPUT: 110 kW (150 PS) / 6,200 rpm MAX TORQUE: 196 Nm (20.0 kgfm) / 4,200 rpm

### SUBARU XV 1.6i Premium

DIMENSIONS: L x W x H: 4,450 x 1,780 x 1,615\* mm

ENGINE: Horizontally-opposed, 4-cylinder, DOHC 16-valve petrol

CAPACITY: 1,600 cc

MAX OUTPUT: 84 kW (114 PS) / 5,600 rpm MAX TORQUE: 150 Nm (15.3 kgfm) / 4,000 rpm

### SUBARU XV 1.6i

DIMENSIONS: L x W x H: 4,450 x 1,780 x 1,570 mm

ENGINE: Horizontally-opposed, 4-cylinder, DOHC 16-valve petrol

CAPACITY: 1,600 cc

MAX OUTPUT: 84 kW (114 PS) / 5,600 rpm MAX TORQUE: 150 Nm (15.3 kgfm) / 4,000 rpm

### DIMENSIONS

Dimensions are measured in accordance with standard measurement of Fuji Heavy Industries Ltd.