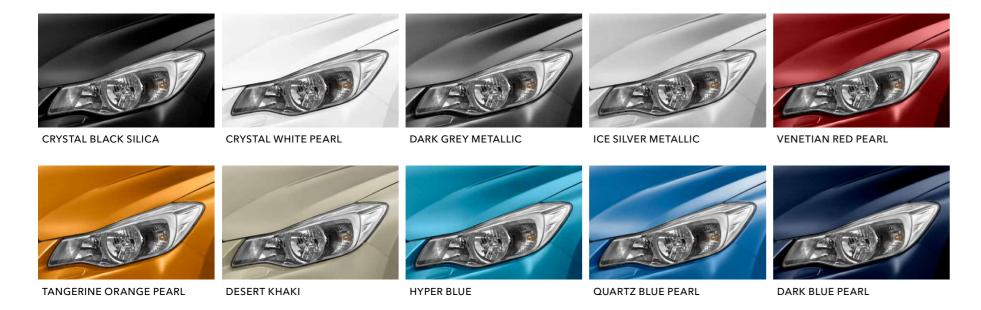

TRANSMISSION: Lineartronic, AWD

Ice Silver Metallic

TRANSMISSION: Lineartronic, AWD

Crystal White Pearl

Desert Khaki

\* With Roof Rails.

**Exterior Colours** 