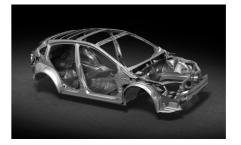

### Ring-shaped Reinforcement Frame

The ring-shaped reinforcement frame strengthens the passenger cabin from the roof to the doors, pillars and floor. This helps divert and dissipate impact energy away from the occupants in a collision. The frame for the SUBARU XV features a high-tensile steel design that are strong and rigid yet lighter weight.

### **Cabin-protecting Layout**

Every Subaru goes above and beyond common practice when it comes to your safety. In the event of a head-on collision, your SUBARU XV's SUBARU BOXER engine and gearbox are designed to avoid crashing into the cabin for your protection.