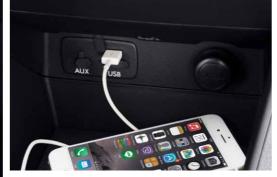

### Entertainment that makes an instant connection.

Play your soundtrack—all the time. Plug in your iPod\*¹ or other portable music player to the standard AUX or optional 2 USB input jacks, and listen to your favourite MP3 or WMA\*² tunes through the robust SUBARU XV audio system. In addition, voice commands let you search your music and access other commands.