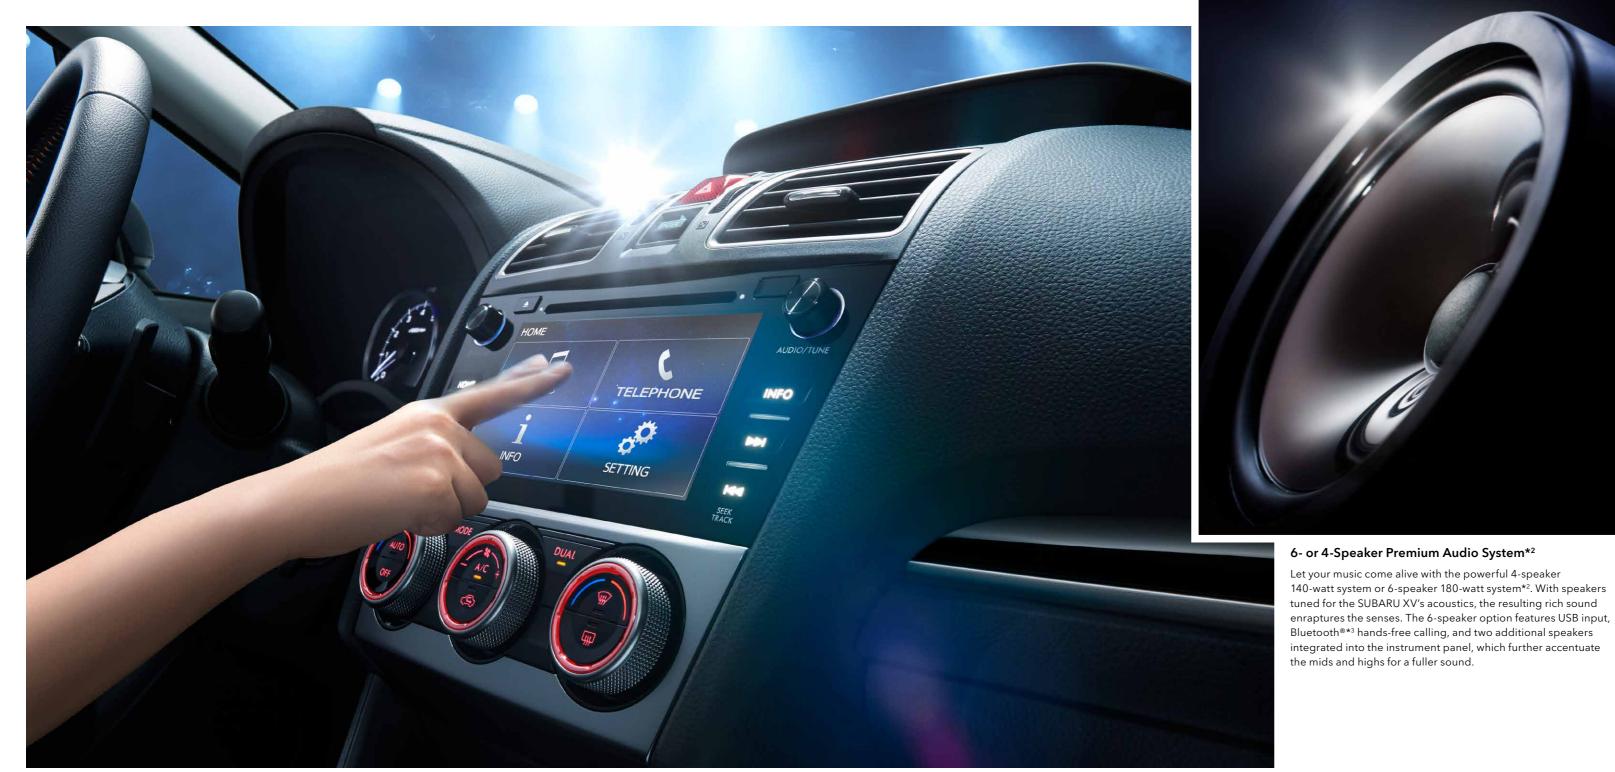

### High-grade Multifunction Display\*2

Need info? This display shows you time, temperature, self-check maintenance alerts, and safety information such as Vehicle Dynamics Control monitoring. Track your fuel consumption so you can be kinder to Mother Nature on your epic road trips.

### Touchscreen Control

The touchscreen is a useful way to select your music, just as you would on your smartphone. Simply connect your smartphone through Bluetooth®\*3 or the USB port, and you can choose your music right on the touchscreen.

ever before, thanks to intuitive Voice Recognition\*4 and Siri Eyes Free\*2\*5\*6 integration. Use Siri to link your compatible Apple\*6 product, allowing you to make hands-free calls, play music, check emails and search the web. Even without Siri, you can still have handsfree interaction with telephone and audio systems for added ease in every drive.