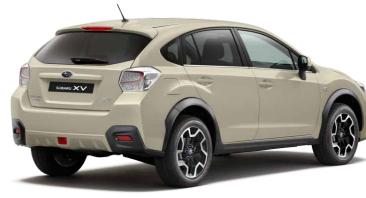

### NO CHALLENGE TOO BIG.

The SUBARU XV craves challenges and embraces adversity. With a cargo area that is increased by folding the 60/40-split rear seats down individually or together, the SUBARU XV has the capability to help you bring what you need. Even with four other passengers and extra gear, the SUBARU XV is ready to roll.

### Versatile Capacity

The SUBARU XV can carry five passengers and pack five carry-on suitcases at the same time. 60/40 split rear seats mean the SUBARU XV has the versatility to hold a rear occupant and a bike at the same time. With 1,200 litres of cargo volume\*, a nearly square rear gate and flat-folding rear seats, it'll take on your latest urban or outdoor excursion with ease.