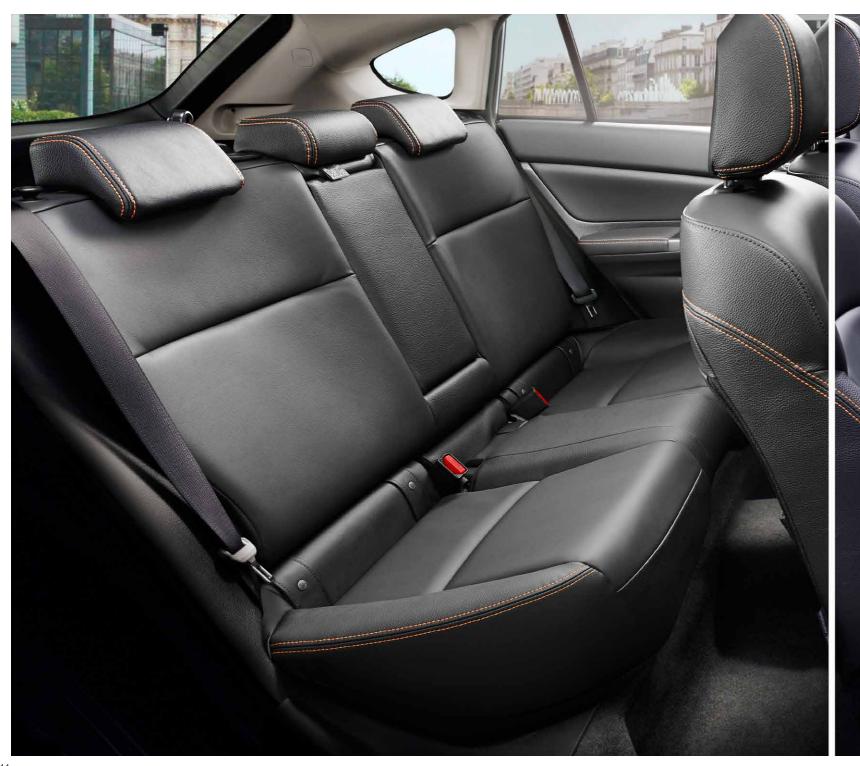

### More comfort for everyone.

The SUBARU XV features many innovations to put you and your passengers at ease. The seats are thoughtfully designed for long-term comfort with supportive, vibration-absorbing cushioning. For a better, more confident view of the road, it has an elevated hip point. And you'll find convenient touches easily at hand, like a centre armrest and angle-adjustable headrests.

### Seats, Seatbelts and SRS\* Airbags

The SUBARU XV features whiplash-reducing front seats and energy-absorbing head restraints that can help better protect front occupants from injury during a rear collision. Even the rear seats have been optimised for protection, with the seating position set back to reduce the effects of a side impact. Front, front-side, and curtain SRS\* airbags are standard on most models.