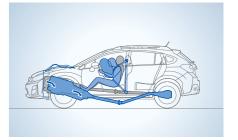

# SYMMETRICAL ALL-WHEEL DRIVE

When you drive the SUBARU XV, there's little that can stop you from having a good time. That's because the SUBARU XV gives you the high ground clearance of an SUV, the low centre of gravity and balance of a sports sedan, and Symmetrical AWD. Matched to the SUBARU BOXER engine for a near-perfect symmetrical layout, it delivers gratifying power with exceptional traction, providing balance and stability for total control in ever-shifting road conditions. The result is vehicle that gives you peace of mind and confidence like no other—this is the essence of the Subaru driving experience.

### Lineartronic + Active Torque Split AWD

The SUBARU XV achieves inspiring levels of response and efficiency with Lineartronic. By keeping the engine running in its optimal rev range and preserving the momentum that's often lost during a gear shift, this unique transmission dramatically maximises fuel efficiency. Lineartronic is also longitudinally paired with an active torque split AWD system that responds to traction conditions by continuously controlling the torque distribution front to rear.

### 6-Speed Manual Transmission + Viscous Centre Differential AWD

Geared for exciting response and control, the 6-speed manual transmission enables you to define your own driving style. It features Auto Vehicle Hold to help you avoid rolling when starting on a hill. The gearbox is paired with an AWD system utilising a viscous limited-slip centre differential (LSD). Whenever the balance of traction changes, the LSD instantaneously redistributes the torque to the front and rear wheels as needed.

### **SUBARU BOXER ENGINE**

Few cars deliver the thrilling eagerness and spontaneity of the SUBARU XV. It's achieved with the horizontally-opposed SUBARU BOXER engine, which places the pistons 180 degrees apart for a lower, flatter profile compared to other engine types. This gives the powerplant—and by extension the whole car—a lower centre of gravity and more balanced weight distribution. In addition, the pistons' opposing movements counteract each other, which naturally reduces vibration.