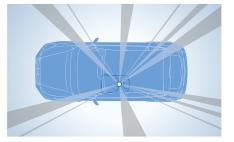

### Visibility

To avoid danger, you have to see it coming—and the SUBARU XV is designed for the driver to have maximum awareness of the surroundings. The high vantage point of the SUBARU XV and dynamic cabin-forward design with its triangular window partition minimise blind spots with improved visibility. What's more, the available rear vision camera gives you an even clearer view of what's behind.