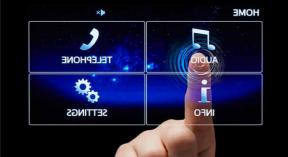

### Touchscreen Control

The touchscreen is a useful way to select your music, just as you would on your smartphone. Simply connect your smartphone through Bluetooth®\*3 or the USB port, and you can choose your music right on the touchscreen.

ever before, thanks to intuitive Voice Recognition\*4 and Siri Eyes Free\*2\*5\*6 integration. Use Siri to link your compatible Apple\*6 product, allowing you to make hands-free calls, play music, check emails and search the web. Even without Siri, you can still have handsfree interaction with telephone and audio systems for added ease in every drive.