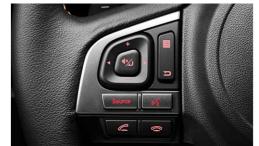

Once behind the wheel, the SUBARU XV is a reflection of you. Control your smartphone via the colourful touchscreen so you can easily stay connected to your contacts and all the music you love whilst staying focused on the road.\*1

### Bluetooth®\*3

With the ceiling-mounted microphone added, the available Bluetooth®\*³ hands-free system automatically connects your compatible mobile phone for convenient, hands-free talking. It also enables you to wirelessly stream audio from the compatible Bluetooth®\*³ music player and read your e-mails.