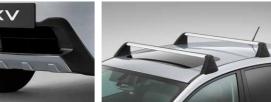

### 3 Roof Rails\*

Ready to support your life's accessories, roof rails on the SUBARU XV add more utility to your enjoyable drive.

Front Resin Under Guard

Aluminium Carrier Base

Cargo Step Panel (Resin)

Cargo Tray