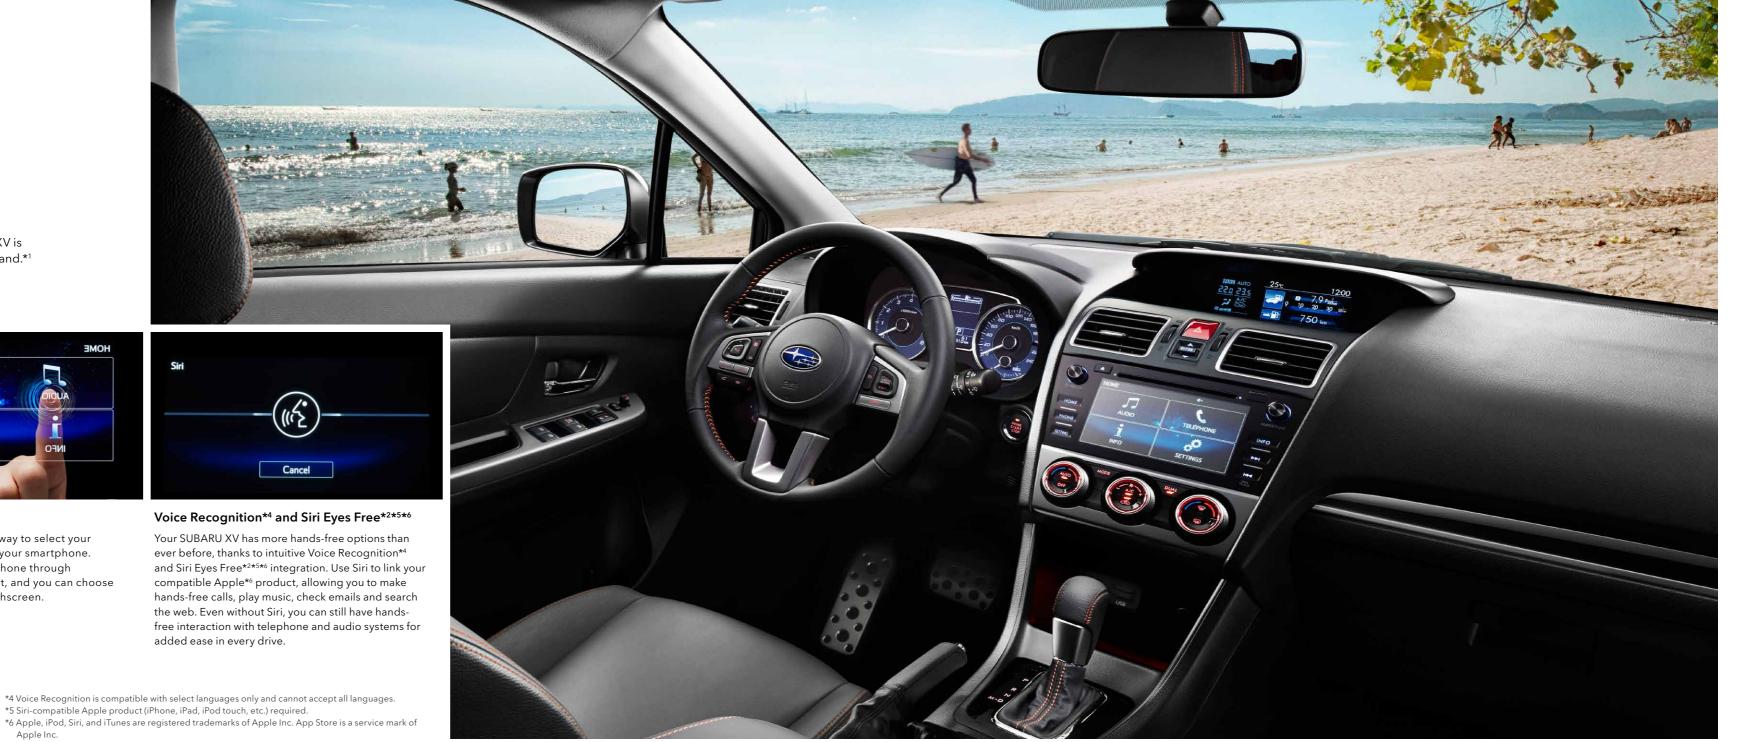

### PLUGGED INTO YOUR WORLD.

The stylishly rugged SUBARU XV has a well-cultivated inner-geek. The SUBARU XV is always on standby, ready to crunch numbers and manage playlists at your command.\*1

### High-grade Multifunction Display\*2

Need info? This display shows you time, temperature, self-check maintenance alerts, and safety information such as Vehicle Dynamics Control monitoring. Track your fuel consumption so you can be kinder to Mother Nature on your epic road trips.

### Touchscreen Control

The touchscreen is a useful way to select your music, just as you would on your smartphone. Simply connect your smartphone through Bluetooth®\*3 or the USB port, and you can choose your music right on the touchscreen.

ever before, thanks to intuitive Voice Recognition\*4 and Siri Eyes Free\*2\*5\*6 integration. Use Siri to link your compatible Apple\*6 product, allowing you to make hands-free calls, play music, check emails and search the web. Even without Siri, you can still have handsfree interaction with telephone and audio systems for added ease in every drive.

Once behind the wheel, the SUBARU XV is a reflection of you. Control your smartphone via the colourful touchscreen so you can easily stay connected to your contacts and all the music you love whilst staying focused on the road.\*1