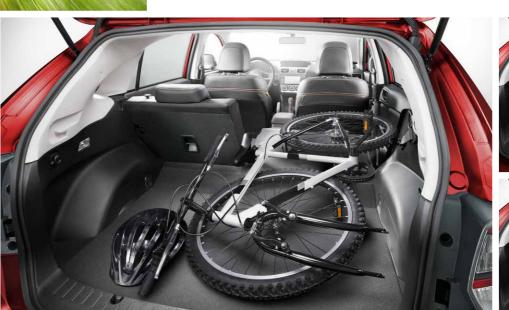

### NO CHALLENGE TOO BIG.

The SUBARU XV craves challenges and embraces adversity. With a cargo area that is increased by folding the 60/40-split rear seats down individually or together, the SUBARU XV has the capability to help you bring what you need. Even with four other passengers and extra gear, the SUBARU XV is ready to roll.

### Versatile Capacity

The SUBARU XV can carry five passengers and pack five carry-on suitcases at the same time. 60/40 split rear seats mean the SUBARU XV has the versatility to hold a rear occupant and a bike at the same time. With 1,200 litres of cargo volume\*, a nearly square rear gate and flat-folding rear seats, it'll take on your latest urban or outdoor excursion with ease.