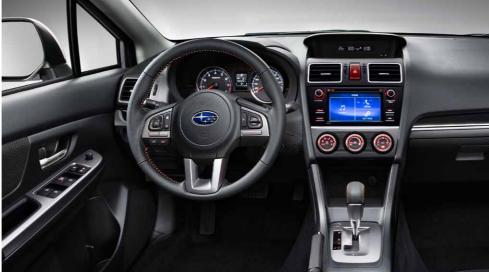

### High-grade Multifunction Display\*2

Need info? This display shows you time, temperature, self-check maintenance alerts, and safety information such as Vehicle Dynamics Control monitoring. Track your fuel consumption so you can be kinder to Mother Nature on your epic road trips.

### Touchscreen Control

The touchscreen is a useful way to select your music, just as you would on your smartphone. Simply connect your smartphone through Bluetooth®\*3 or the USB port, and you can choose your music right on the touchscreen.

Once behind the wheel, the SUBARU XV is a reflection of you. Control your smartphone via the colourful touchscreen so you can easily stay connected to your contacts and all the music you love whilst staying focused on the road.\*1

### Bluetooth®\*3

With the ceiling-mounted microphone added, the available Bluetooth®\*³ hands-free system automatically connects your compatible mobile phone for convenient, hands-free talking. It also enables you to wirelessly stream audio from the compatible Bluetooth®\*³ music player and read your e-mails.

### Rear Vision Camera\*2

Enjoy the ability to manoeuvre the SUBARU XV in tight city spaces with ease using the Rear Vision Camera. When you shift into reverse, the camera displays a live colour image on SUBARU XV's in-dash display, along with guidelines to assist in parking manoeuvres.