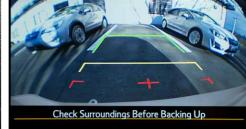

### Rear Vision Camera\*2

Enjoy the ability to manoeuvre the SUBARU XV in tight city spaces with ease using the Rear Vision Camera. When you shift into reverse, the camera displays a live colour image on SUBARU XV's in-dash display, along with guidelines to assist in parking manoeuvres.