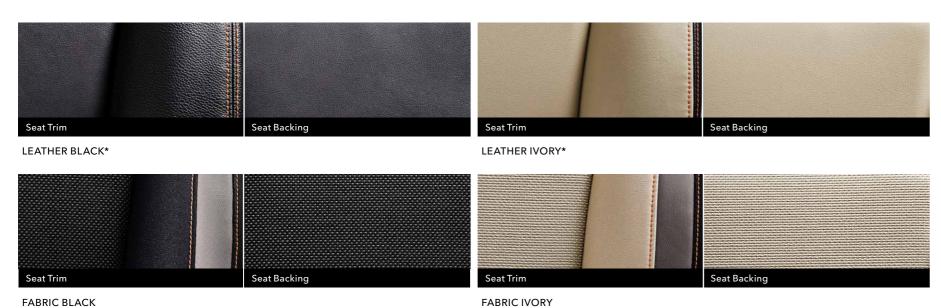

UT: 110 kW (150 PS) / 6,200 rpm MAX TORQUE: 196 Nm (20.0 kgfm) / 4,200 rpm

TRANSMISSION: 6-speed manual transmission or Lineartronic, AWD





### SUBARU XV 1.6i Premium

DIMENSIONS: L x W x H: 4,450 x 1,780 x 1,615\* mm

ENGINE: Horizontally-opposed, 4-cylinder, DOHC 16-valve petrol

CAPACITY: 1,600 cc

MAX OUTPUT: 84 kW (114 PS) / 5,600 rpm MAX TORQUE: 150 Nm (15.3 kgfm) / 4,000 rpm

TRANSMISSION: Lineartronic, AWD

### SUBARU XV 1.6i

DIMENSIONS: L x W x H: 4,450 x 1,780 x 1,570 mm

ENGINE: Horizontally-opposed, 4-cylinder, DOHC 16-valve petrol

CAPACITY: 1,600 cc

MAX OUTPUT: 84 kW (114 PS) / 5,600 rpm MAX TORQUE: 150 Nm (15.3 kgfm) / 4,000 rpm

TRANSMISSION: Lineartronic, AWD



Crystal White Pearl



Desert Khaki





\* With Roof Rails.

**Exterior Colours** 



### Seat Material





### 1 HID Headlamps with Auto-leveliser\*

Available high-intensity discharge headlamps provide illumination that's more like daylight. The auto-leveliser helps to ensure that the headlamps are always pointed at the correct angle for the best visibility.

### 2 Power-folding Door Mirrors\*

Aerodynamically designed, electrically adjustable side mirrors integrate LED turn signals. They can also be electrically folded in for narrow parking spaces.

### 3 Roof Rails\*

Ready to support your life's accessories, roof rails on the SUBARU XV add more utility to your enjoyable drive.

### 4 Power Glass Sunroof\*

The large, internally sliding sunroof with manual sunshade delivers a panoramic view and fresh breezes for front and rear passengers.

### 5 Keyless Access with Push-button Start\*

*