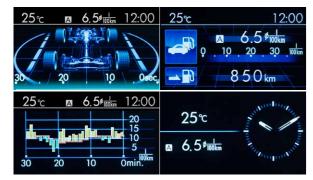

### High-grade Multifunction Display\*2

Need info? This display shows you time, temperature, self-check maintenance alerts, and safety information such as Vehicle Dynamics Control monitoring. Track your fuel consumption so you can be kinder to Mother Nature on your epic road trips.