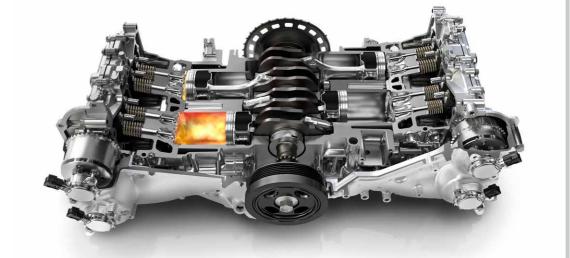

### **SUBARU BOXER ENGINE**

Few cars deliver the thrilling eagerness and spontaneity of the SUBARU XV. It's achieved with the horizontally-opposed SUBARU BOXER engine, which places the pistons 180 degrees apart for a lower, flatter profile compared to other engine types. This gives the powerplant—and by extension the whole car—a lower centre of gravity and more balanced weight distribution. In addition, the pistons' opposing movements counteract each other, which naturally reduces vibration.

### **Long-lasting Performance**

The engine's flat design is inherently rigid and self-balancing to achieve durability and reliable performance, generating less vibration than V-type or 4-cylinder in-line engines in the same class.

### Increased Stability

Because the engine block has a flatter profile and sits lower in the chassis, the overall vehicle is more stably balanced and resistant to side-to-side motion than other designs.