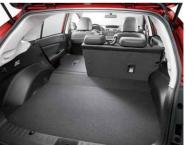

### NO CHALLENGE TOO BIG.

The SUBARU XV craves challenges and embraces adversity. With a cargo area that is increased by folding the 60/40-split rear seats down individually or together, the SUBARU XV has the capability to help you bring what you need. Even with four other passengers and extra gear, the SUBARU XV is ready to roll.

### Versatile Capacity

The SUBARU XV can carry five passengers and pack five carry-on suitcases at the same time. 60/40 split rear seats mean the SUBARU XV has the versatility to hold a rear occupant and a bike at the same time. With 1,200 litres of cargo volume\*, a nearly square rear gate and flat-folding rear seats, it'll take on your latest urban or outdoor excursion with ease.