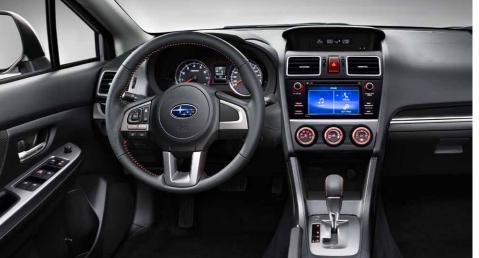

### High-grade Multifunction Display\*2

Need info? This display shows you time, temperature, self-check maintenance alerts, and safety information such as Vehicle Dynamics Control monitoring. Track your fuel consumption so you can be kinder to Mother Nature on your epic road trips.

### Touchscreen Control

The touchscreen is a useful way to select your music, just as you would on your smartphone. Simply connect your smartphone through Bluetooth®\*3 or the USB port, and you can choose your music right on the touchscreen.

Once behind the wheel, the SUBARU XV is a reflection of you. Control your smartphone via the colourful touchscreen so you can easily stay connected to your contacts and all the music you love whilst staying focused on the road.\*1