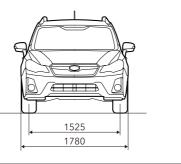

### SUBARU XV 2.0i Premium

DIMENSIONS: L x W x H: 4,450 x 1,780 x 1,615\* mm

ENGINE: Horizontally opposed, 4-cylinder, DOHC 16-valve petrol

CAPACITY: 1,995 cc

MAX OUTPUT: 110 kW (150 PS) / 6,200 rpm MAX TORQUE: 196 Nm (20.0 kgfm) / 4,200 rpm

### SUBARU XV 2.0i

DIMENSIONS: L x W x H: 4,450 x 1,780 x 1,615\* mm

ENGINE: Horizontally opposed, 4-cylinder, DOHC 16-valve petrol

CAPACITY: 1,995 cc

MAX OUTPUT: 110 kW (150 PS) / 6,200 rpm MAX TORQUE: 196 Nm (20.0 kgfm) / 4,200 rpm

### SUBARU XV 1.6i Premium

DIMENSIONS: L x W x H: 4,450 x 1,780 x 1,615\* mm

ENGINE: Horizontally-opposed, 4-cylinder, DOHC 16-valve petrol

CAPACITY: 1,600 cc

MAX OUTPUT: 84 kW (114 PS) / 5,600 rpm MAX TORQUE: 150 Nm (15.3 kgfm) / 4,000 rpm

### SUBARU XV 1.6i

DIMENSIONS: L x W x H: 4,450 x 1,780 x 1,570 mm

ENGINE: Horizontally-opposed, 4-cylinder, DOHC 16-valve petrol

CAPACITY: 1,600 cc

MAX OUTPUT: 84 kW (114 PS) / 5,600 rpm MAX TORQUE: 150 Nm (15.3 kgfm) / 4,000 rpm

### DIMENSIONS

Dimensions are measured in accordance with standard measurement of Fuji Heavy Industries Ltd.