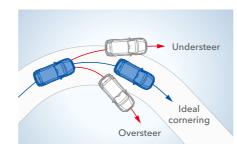

### **Vehicle Dynamics Control System**

Via an array of sensors, the Vehicle Dynamics Control System monitors and analyses if the vehicle is following the driver's intended course. If a tyre slips or a high speed turn causes the vehicle off its intended path, the AWD torque distribution, engine output and brakes at each wheel are adjusted to assist in keeping the vehicle on course.