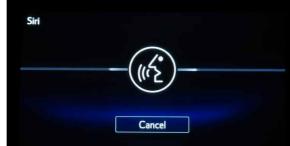

ever before, thanks to intuitive Voice Recognition\*4 and Siri Eyes Free\*2\*5\*6 integration. Use Siri to link your compatible Apple\*6 product, allowing you to make hands-free calls, play music, check emails and search the web. Even without Siri, you can still have handsfree interaction with telephone and audio systems for added ease in every drive.