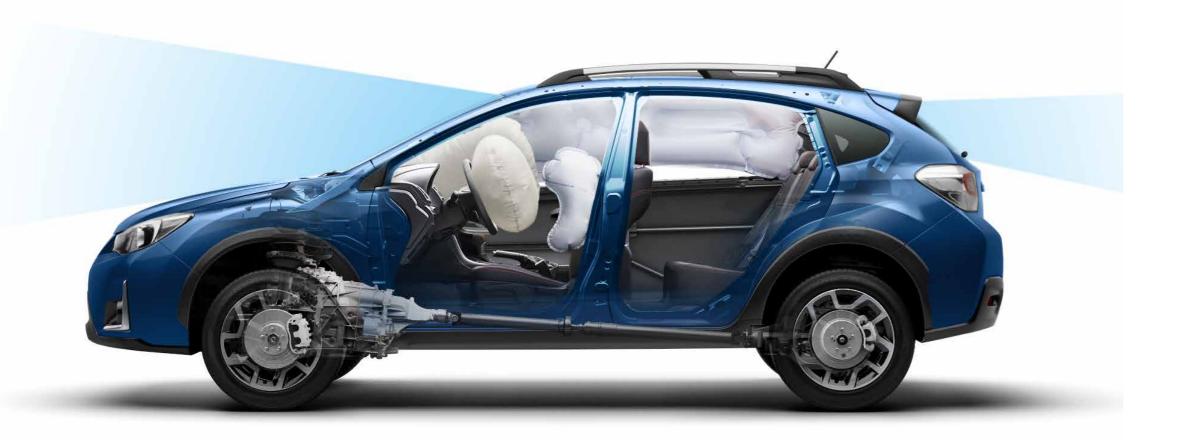

### WE'VE GOT YOU COVERED.

To help you avoid accidents, and protect you when they can't be avoided, the SUBARU XV is equipped with an assortment of active and passive safety features. Subaru Active Safety helps you circumvent trouble with predictable handling, precise control and excellent visibility plus advanced technologies that help you avoid incidents before they happen. Passive Safety features include systematically placed airbags, whiplash-reducing front seats, retracting pedals and 3-point seatbelts—all there to help protect you if the unthinkable occurs.

### Seats, Seatbelts and SRS\* Airbags

The SUBARU XV features whiplash-reducing front seats and energy-absorbing head restraints that can help better protect front occupants from injury during a rear collision. Even the rear seats have been optimised for protection, with the seating position set back to reduce the effects of a side impact. Front, front-side, and curtain SRS\* airbags are standard on most models.

### Ring-shaped Reinforcement Frame

The ring-shaped reinforcement frame strengthens the passenger cabin from the roof to the doors, pillars and floor. This helps divert and dissipate impact energy away from the occupants in a collision. The frame for the SUBARU XV features a high-tensile steel design that are strong and rigid yet lighter weight.

### **Cabin-protecting Layout**

Every Subaru goes above and beyond common practice when it comes to your safety. In the event of a head-on collision, your SUBARU XV's SUBARU BOXER engine and gearbox are designed to avoid crashing into the cabin for your protection.