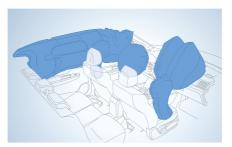

### NO CHALLENGE TOO BIG.

The SUBARU XV craves challenges and embraces adversity. With a cargo area that is increased by folding the 60/40-split rear seats down individually or together, the SUBARU XV has the capability to help you bring what you need. Even with four other passengers and extra gear, the SUBARU XV is ready to roll.

### Versatile Capacity

The SUBARU XV can carry five passengers and pack five carry-on suitcases at the same time. 60/40 split rear seats mean the SUBARU XV has the versatility to hold a rear occupant and a bike at the same time. With 1,200 litres of cargo volume\*, a nearly square rear gate and flat-folding rear seats, it'll take on your latest urban or outdoor excursion with ease.

\* Measured by VDA (V214). Without sunroof.