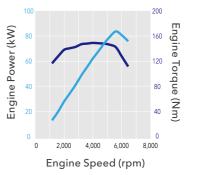

### **1.6-litre DOHC SUBARU BOXER**

### MAX OUTPUT:

84 kW (114 PS) / 5,600 rpm

### MAX TORQUE:

150 Nm (15.3 kgfm) / 4,000 rpm