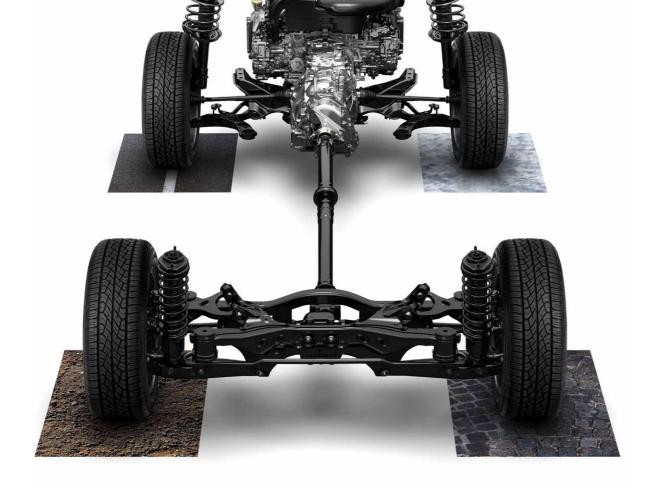

# SYMMETRICAL ALL-WHEEL DRIVE

When you drive the SUBARU XV, there's little that can stop you from having a good time. That's because the SUBARU XV gives you the high ground clearance of an SUV, the low centre of gravity and balance of a sports sedan, and Symmetrical AWD. Matched to the SUBARU BOXER engine for a near-perfect symmetrical layout, it delivers gratifying power with exceptional traction, providing balance and stability for total control in ever-shifting road conditions. The result is vehicle that gives you peace of mind and confidence like no other—this is the essence of the Subaru driving experience.

### Lineartronic + Active Torque Split AWD

The SUBARU XV achieves inspiring levels of response and efficiency with Lineartronic. By keeping the engine running in its optimal rev range and preserving the momentum that's often lost during a gear shift, this unique transmission dramatically maximises fuel efficiency. Lineartronic is also longitudinally paired with an active torque split AWD system that responds to traction conditions by continuously controlling the torque distribution front to rear.

### 6-Speed Manual Transmission + Viscous Centre Differential AWD

Geared for exciting response and control, the 6-speed manual transmission enables you to define your own driving style. It features Auto Vehicle Hold to help you avoid rolling when starting on a hill. The gearbox is paired with an AWD system utilising a viscous limited-slip centre differential (LSD). Whenever the balance of traction changes, the LSD instantaneously redistributes the torque to the front and rear wheels as needed.